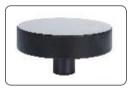

Ø78mm flat anvil (included)

Ø200mm flat anvil (included)

V-type anvil (included)

desk (optional)