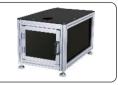

Ø78mm flat anvil (included)

Ø200mm flat anvil (included)

V-type anvil (included)

desk (optional)