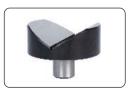

ter            | 1pc |
| Ø5mm carbide ball indenter              | 1pc |
| Ø10mm carbide ball indenter             | 1pc |
| Hardness test block 100~200HBW2.5/187.5 | 1pc |
| Hardness test block 90~200HBW10/1000    | 1pc |
| Hardness test block 100~200HBW10/3000   | 1pc |
| Measuring microscope                    | 1pc |



measuring microscope (included)

## OPTIONAL ACCESSORY

| UPTIONAL ACCESSORT                      |              |
|-----------------------------------------|--------------|
| Hardness test block 100~200HBW2.5/187.5 | HDT-B-HB25A1 |
| Hardness test block 90~200HBW10/1000    | HDT-B-HB10C1 |
| Hardness test block 100~200HBW10/3000   | HDT-B-HB10A1 |
| Desk                                    | HDT-DESK     |



Ø78mm flat anvil (included)



Ø200mm flat anvil (included)



V-type anvil (included)



desk (optional)