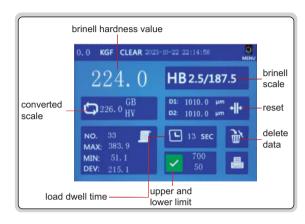

## MOTORIZED DIGITAL BRINELL HARDNESS TESTER (BASIC TYPE) CODE HDT-MBE320

- Touch screen color LCD display
- Measure indentation diameter by measuring microscope, then input the diameters, the hardness value is shown on screen automatically
- Electric loading test force, without weights
- Casting case, structurally stable and not deformed
- According to ISO 6506

## **SPECIFICATION**

| Test force            |               | 62.5kgf, 100kgf, 125kgf, 187.5kgf, 250kgf<br>500kgf, 750kgf, 1000kgf, 1500kgf, 3000kgf                                                  |
|-----------------------|---------------|-----------------------------------------------------------------------------------------------------------------------------------------|
| Brinell scale         |               | HBW2.5/62.5, HBW2.5/187.5, HBW5/62.5, HBW5/125, HBW5/250, HBW5/750, HBW10/100, HBW10/250, HBW10/500, HBW10/1000, HBW10/1500, HBW10/3000 |
| Range                 |               | 8~650HBW                                                                                                                                |
| Hardness resolution   |               | 0.1HBW                                                                                                                                  |
| Stage elevation       |               | manual                                                                                                                                  |
| Load control          |               | automatic (load/dwell/unload)                                                                                                           |
| Load dwell time       |               | 0~60 second                                                                                                                             |
| Measuring             | Magnification | 20X                                                                                                                                     |
| microscope            | Resolution    | 0.01mm                                                                                                                                  |
| Max. workpiece height |               | 230mm                                                                                                                                   |
| Max. testing width    |               | 140mm (from the center of indenter to the wall of main body)                                                                            |
| Power supply          |               | 220V, 50/60Hz                                                                                                                           |
| Dimension             |               | 510×210×750mm                                                                                                                           |
| Weight                |               | 130kg                                                                                                                                   |