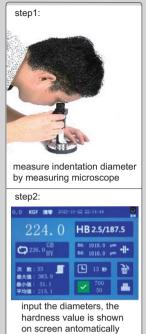

## MOTORIZED DIGITAL BRINELL HARDNESS TESTER (BASIC TYPE) CODE HDT-MBE320

- Touch screen color LCD display
- Measure indentation diameter by measuring microscope, then input the diameters, the hardness value is shown on screen automatically
- Electric loading test force, without weights
- Casting case, structurally stable and not deformed
- According to ISO 6506