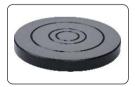

Ø78mm flat anvil (included)

Ø200mm flat anvil (included)

V-type anvil (included)

desk (optional)