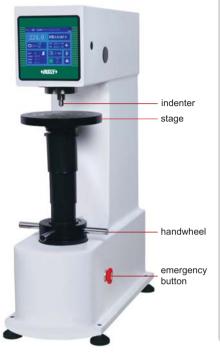

## MOTORIZED DIGITAL BRINELL HARDNESS TESTER (BASIC TYPE) CODE HDT-MBE320



- Touch screen color LCD display
- Measure indentation diameter by measuring microscope, then input the diameters, the hardness value is shown on screen automatically
- Electric loading test force, without weights
- Casting case, structurally stable and not deformed
- According to ISO 6506







FORCE LOADING BY ELECTRIC MOTOR (WITHOUT WEIGHT)



## **SPECIFICATION**

| Test force            |               | 62.5kgf, 100kgf, 125kgf, 187.5kgf, 250kgf<br>500kgf, 750kgf, 1000kgf, 1500kgf, 3000kgf                                                  |
|-----------------------|---------------|-----------------------------------------------------------------------------------------------------------------------------------------|
| Brinell scale         |               | HBW2.5/62.5, HBW2.5/187.5, HBW5/62.5, HBW5/125, HBW5/250, HBW5/750, HBW10/100, HBW10/250, HBW10/500, HBW10/1000, HBW10/1500, HBW10/3000 |
| Range                 |               | 8~650HBW                                                                                                                                |
|